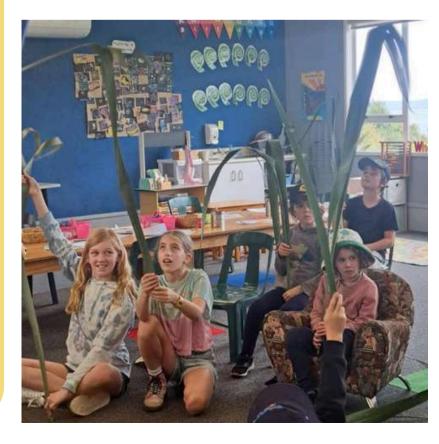

Putiputi Harakeke

We looked at the Putiputi Harakeke and everyone was feeling good and having lots of fun. Students say it is fun and a cool experience. "Yes we would like it again." "It's good to be together." Another says "It's cool, I like the chopsticks game and good idea."

Yes parents should definitely participate and a parents view was that it is "Nice to work alongside kids, getting dirty for the environment and caring for the plants and knowing they will benefit from it".

Tommy said 'The kids were making flax, it was so cool'

By Juno and Tommy.

Harley and Cruz