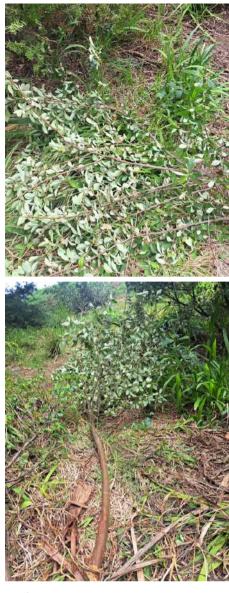

# Fighting the good fight – tackling those weeds & learning about natives

At school today were we were tackling weeds over in Fern Valley with Kate & James. Cutting down cotoneasters around Fern Valley with hand saws.

Frank said "The kids were playing and cutting weeds".

Thanks to weed action for telling us which plants are weeds and are natives.

By Josh & Frank