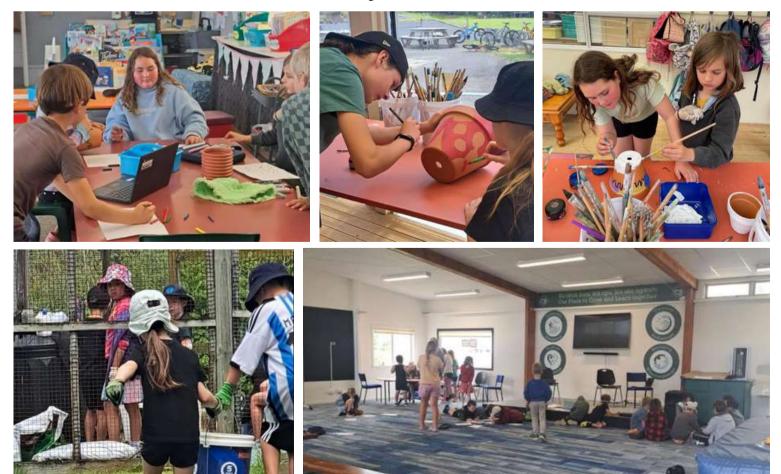

#### WHS - Enviro Reporters in action!

Today for Enviro Project we had a group of children reporters working with Ms Mercer in the staffroom. The reporters worked in pairs, showing Tuakana/Teina (supporting the younger students). They went out to observe the Enviro Projects in action, take photos and

interviewed the students then came back to write their articles.

Here are their stories:

#### More Enviro Project work in Action