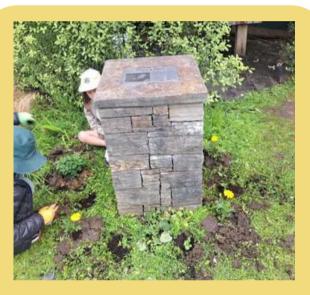

### Nova's Nest

Nova's nest is dedicated to the memory of Nova Jayne Evans D.O.B 28.9.2004 age 10. The plaque reads, your laughter is timeless, your dreams are forever. Ride like the wind. Soar sweet Nova, and know we are always by your side.

Today we were refurbishing Nova's nest. We were watching people replanting pretty yellow flowers and cleaning the boardwalk. Nova is Liv's and Noah's big sister who passed away in 2004.

It is important to look after this site so we will remember Nova forever.