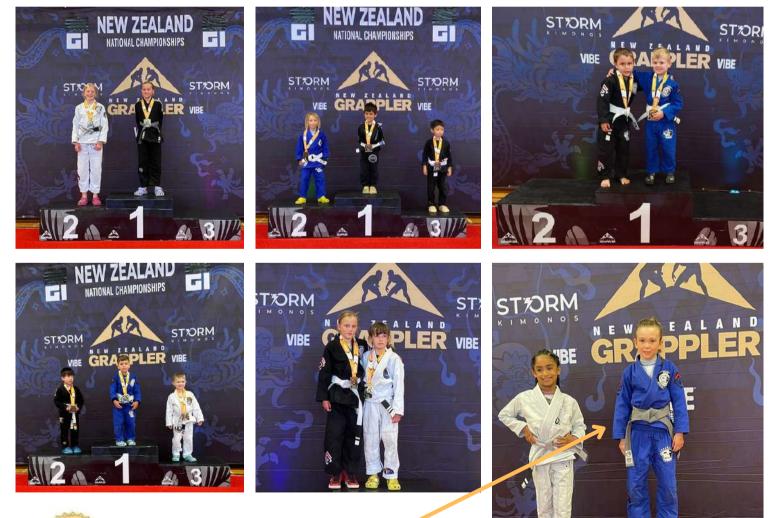

## Heads BJJ attend Gi National Champs!

Congratulations to Banos, Beni, Gemma D, Jacob G, Mila, Shani and Van who took part in the NZ Grappler GI Nationals jiu-jitsu competition last weekend.

The GI Nationals is one of the biggest jiu-jitsu competitions in NZ and the last major comp on our calendar for this year.

They made us proud (as always!) and showcased some really cool jiu-jitsu to bring home some more medals for their walls. Special mention to Banos who always has a huge bracket of tough competitors and earned an excellent 4th place.

Beni: Gold Gemma: Silver Jacob G: Silver Mila: Gold Shani: Silver Van: Silver

Mila was also named the overall 2023/24 season NO GI champion for her belt level (across all ages and weights), and was treated to a professional photoshoot with the other season champions. As her dad and her coach I couldn't be more proud of her, she really loves jiu-jitsu but she trains hard too.